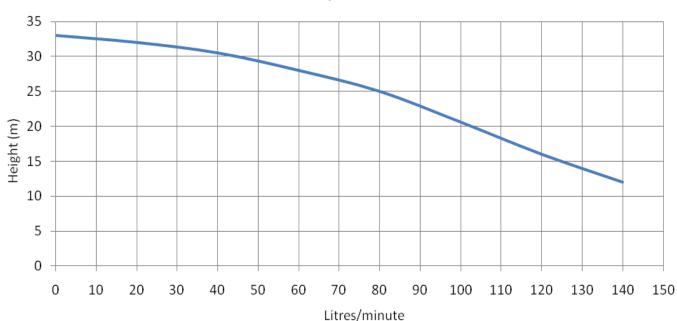

# **Pump Performance**

<u>NOTE</u>: Do not operate AD32-750pump below 12m head as it may cause cavitations, vibrations etc... which may damage the pump. Such damage is not covered under warranty. For duty conditions under 12m head you may use W-400 submersible pump.